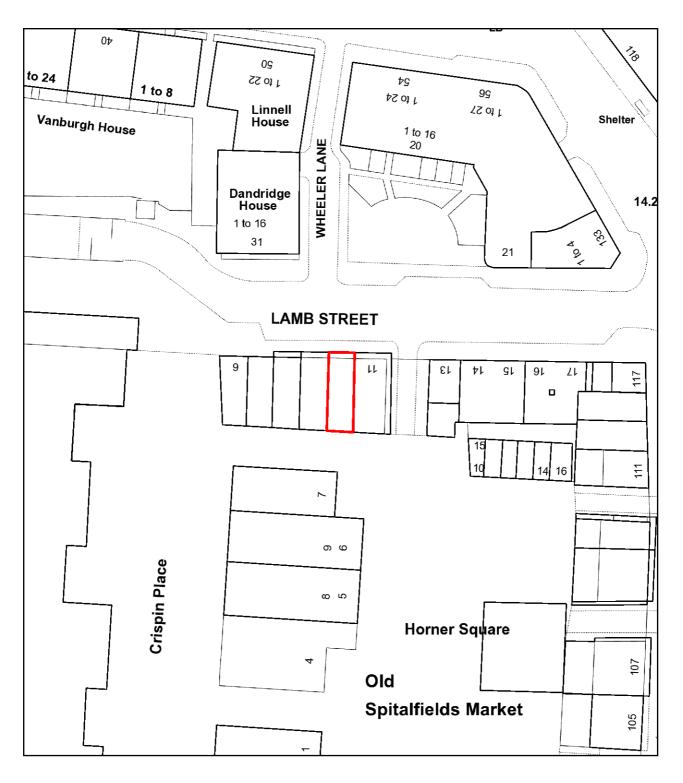

| Part 1 – Premises details              |                                                |
|----------------------------------------|------------------------------------------------|
| Postal address of premises or, if none | , ordnance survey map reference or description |
|                                        |                                                |
| 10A L                                  | amb St, Old Spitalfields Market, E1 6EA        |
| 137.12                                 | and of ord optionoids thanks, at OLA           |
|                                        |                                                |
|                                        |                                                |
|                                        |                                                |
|                                        |                                                |
|                                        |                                                |
| Post town 1 and an                     | Post code F1 SEA                               |
| London                                 | Post code E1 6EA                               |
|                                        |                                                |
| Telephone number at premises (if any)  | n/a                                            |
|                                        | 11194                                          |
|                                        |                                                |
| Non-domestic rateable value of premis  | ses £28250                                     |
|                                        |                                                |

The premises is a single shop unit on Lamb St, which faces the street and also has access from the inside of the market. It has 2 levels - the ground which is approx 55.9 m2 and the basement, which is approx 8.6 m2. We intend to open as a restaurant/wine bar. The ground floor will have a long bar that extends the length of the room, and downstairs will be a mixture of smaller and larger tables that will seat up to 32 as well as the kitchen that will supply the food for both upstairs and downstairs. We also have a designated area within the market which will be seating for our guests and a small service counter which will offer off-sales drinks and food for guests of the market. We see this as counter as being set up to resemble one of the many stalls that exist within the walls of the market.